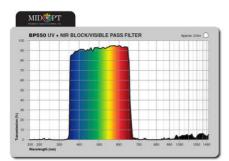

F/BP550-C Bandpassfilter - standard, 550nm, for C-Mount

- UV and Near IR Block bandpass filter
- Work area 400-700 nm
- Block UV and IR